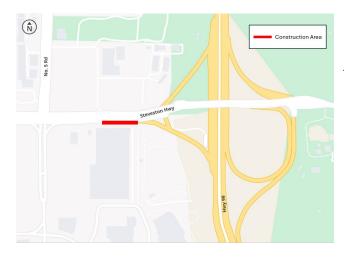

## **June 2025**

**Beginning as early as June 11**, crews will be working on the south side of Steveston Highway, just west of the Highway 99 on-ramp, to widen a 100-metre section of both the road and sidewalk.

The eastbound curb lane will be closed to vehicle traffic, which may cause minor congestion.

Access to the Highway 99 southbound on-ramp will remain open, and there will be no impact to transit users.

The new five-lane Steveston Interchange Project is a key part of the Highway 99 Tunnel Program to improve travel along the Highway 99 corridor. As part of the broader Program, the interchange will integrate seamlessly with the new eight-lane, immersed tube tunnel being built under the Fraser River to replace the George Massey Tunnel.

## What to Expect

| Timing  > Beginning as early as June 11 for approximately one month                                | Hours of Work  > Day and night                                                              |
|----------------------------------------------------------------------------------------------------|---------------------------------------------------------------------------------------------|
| Traffic  > Minor sidewalk detour  > Steveston Highway eastbound curb lane closure for a 100-metres | Impacts/Interruptions  > Expect minor delays  > Moderate noise from  construction equipment |